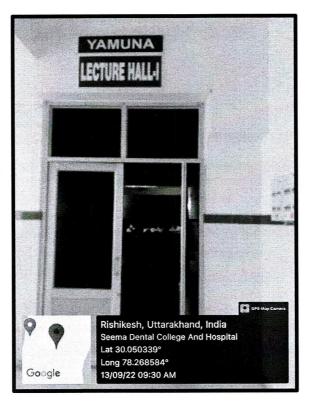

#### LECTURE HALL - I

| SI<br>No. | Lecture Halls      | Name        | Location              |
|-----------|--------------------|-------------|-----------------------|
| 1.        | Lecture Hall - I   | Yamuna      | 1 <sup>st</sup> floor |
| 2.        | Lecture Hall - II  | Narmada     | 1 <sup>st</sup> floor |
| 3.        | Lecture Hall - III | Godavari    | 2 <sup>nd</sup> floor |
| 4.        | Lecture Hall - IV  | Bhramaputra | 2 <sup>nd</sup> floor |