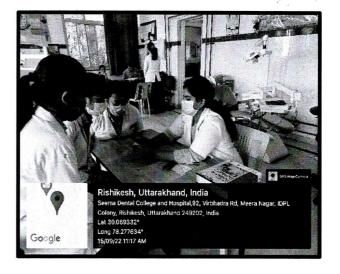

# **DEPARTMENT OF PEDIATRIC DENTISTRY**

Post graduate pre-clinical demonstration on stainless steel crown

# $1^{st}$ year Post graduate preclinical work