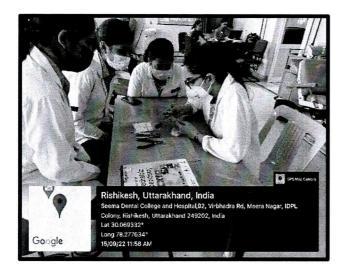

# **DEPARTMENT OF PEDIATRIC DENTISTRY**

Post graduate pre-clinical demonstration on stainless steel crown

### Post graduate pre-clinical Demonstration on Space maintainer