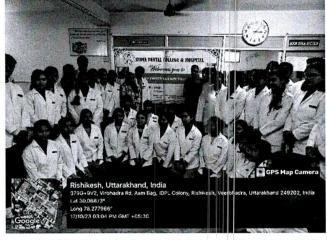

A total of students participated and 2 teaching faculties Dr.S.Karpagavalli and Dr.Jyotsna Seth and 1 Non-teaching faculty - Mrs.Shobha participated in the orientation programme.

| Participation Count | Faculty | 2 | Student                      | 45 | Total  | 47        |
|---------------------|---------|---|------------------------------|----|--------|-----------|
|                     |         |   | •                            |    | . In   | V         |
|                     |         |   |                              |    | by     |           |
|                     |         |   |                              |    | - CALC | OLLEGE    |
|                     |         |   |                              |    | 13     | (E)       |
|                     |         |   |                              |    | E PRI  | NCIPAL ]] |
|                     |         |   | and the second second second |    | 13     | 1.1       |
|                     |         |   |                              |    | XR     | RUNCEST   |
|                     |         |   |                              |    |        | 011111    |
|                     |         |   |                              |    |        |           |
|                     |         |   |                              |    |        |           |
|                     |         |   |                              |    |        |           |