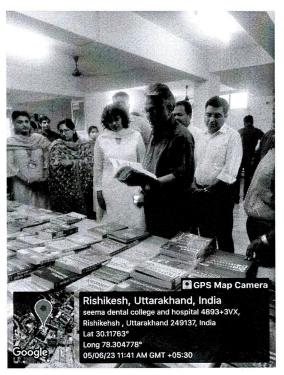

All'

Document Receiver's Signature

Convener's Signature

Activity Report

The library orientation programme was conducted for newly joined under graduates (I BDS) on 17/05/23 (Tuesday) at central library, SDCH. The programme was commenced with introduction speech by Dr.S.Karpagavalli, Chairperson, Library committee and entire library tour was done for the students. The students were shown the sections of textbooks, reading area, internet etc in the library.

Mrs.Shobha, Chief Librarian had explained about the rules and regulations, guidelines for book issue and all the facilities available in the central library. She also instructed the students for applying library membership card in order to issue books.

A total of students participated and 2 teaching faculties Dr.S.Karpagavalli and Dr.Jyotsna Seth and 1 Non-teaching faculty - Mrs.Shobha participated in the orientation programme.

| Participation Count | Faculty | 2 | Student                      | 45 | Total  | 47        |
|---------------------|---------|---|------------------------------|----|--------|-----------|
|                     |         |   | •                            |    | . In   | V         |
|                     |         |   |                              |    | by     |           |
|                     |         |   |                              |    | - CALC | OLLEGE    |
|                     |         |   |                              |    | 13     | (E)       |
|                     |         |   |                              |    | E PRI  | NCIPAL ]] |
|                     |         |   | and the second second second |    | 13     | 1.1       |
|                     |         |   |                              |    | XR     | RUNCEST   |
|                     |         |   |                              |    |        | 011111    |
|                     |         |   |                              |    |        |           |
|                     |         |   |                              |    |        |           |
|                     |         |   |                              |    |        |           |