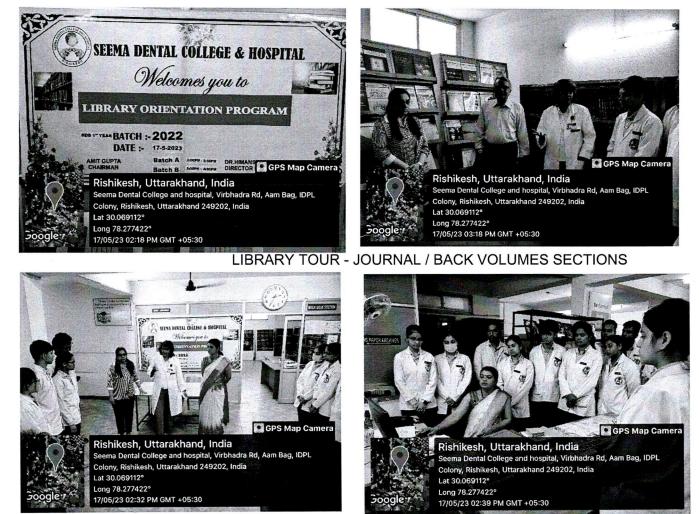

Convener Signature

LIBRARY TOUR - JOURNAL / BACK VOLUMES SECTIONS

ORIENTATION ON LIBRARY GUIDELINES

ORIENTATION OF LIBRARY FOR BDS STUDENTS

All'

Document Receiver's Signature

Convener's Signature

Activity Report

The library orientation programme was conducted for newly joined under graduates (I BDS) on 17/05/23 (Tuesday) at central library, SDCH. The programme was commenced with introduction speech by Dr.S.Karpagavalli, Chairperson, Library committee and entire library tour was done for the students. The students were shown the sections of textbooks, reading area, internet etc in the library.

Mrs.Shobha, Chief Librarian had explained about the rules and regulations, guidelines for book issue and all the facilities available in the central library. She also instructed the students for applying library membership card in order to issue books.