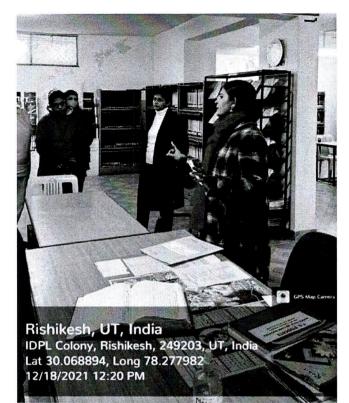

All'

Document Receiver's Signature

Convener's Signature

Activity Report

The library orientation programme was conducted for newly joined under graduates (I BDS) on 17/05/23 (Tuesday) at central library, SDCH. The programme was commenced with introduction speech by Dr.S.Karpagavalli, Chairperson, Library committee and entire library tour was done for the students. The students were shown the sections of textbooks, reading area, internet etc in the library.

Mrs.Shobha, Chief Librarian had explained about the rules and regulations, guidelines for book issue and all the facilities available in the central library. She also instructed the students for applying library membership card in order to issue books.