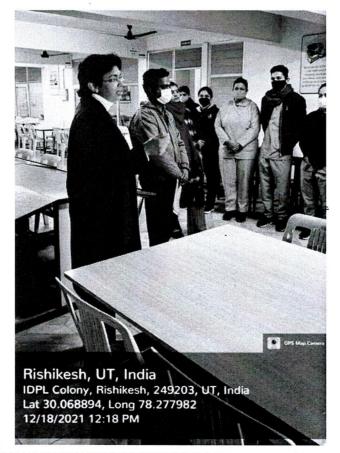

All'

Document Receiver's Signature

Convener's Signature

Activity Report

The library orientation programme was conducted for newly joined under graduates (I BDS) on 17/05/23 (Tuesday) at central library, SDCH. The programme was commenced with introduction speech by Dr.S.Karpagavalli, Chairperson, Library committee and entire library tour was done for the students. The students were shown the sections of textbooks, reading area, internet etc in the library.

Mrs.Shobha, Chief Librarian had explained about the rules and regulations, guidelines for book issue and all the facilities available in the central library. She also instructed the students for applying library membership card in order to issue books.