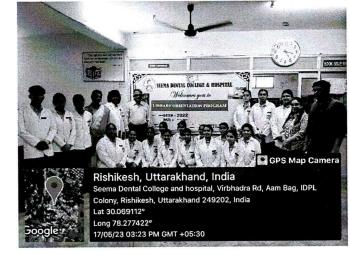

All'

Document Receiver's Signature

Convener's Signature

Activity Report

The library orientation programme was conducted for newly joined under graduates (I BDS) on 17/05/23 (Tuesday) at central library, SDCH. The programme was commenced with introduction speech by Dr.S.Karpagavalli, Chairperson, Library committee and entire library tour was done for the students. The students were shown the sections of textbooks, reading area, internet etc in the library.

A total of students participated and 2 teaching faculties Dr.S.Karpagavalli and Dr.Jyotsna Seth and 1 Non-teaching faculty - Mrs.Shobha participated in the orientation programme.

| Participation Count | Faculty | 2 | Student                      | 45 | Total  | 47        |
|---------------------|---------|---|------------------------------|----|--------|-----------|
|                     |         |   | •                            |    | . In   | V         |
|                     |         |   |                              |    | by     |           |
|                     |         |   |                              |    | - CALC | OLLEGE    |
|                     |         |   |                              |    | 13     | (E)       |
|                     |         |   |                              |    | E PRI  | NCIPAL ]] |
|                     |         |   | and the second second second |    | 13     | 1.1       |
|                     |         |   |                              |    | XR     | RUNCEST   |
|                     |         |   |                              |    |        | 011111    |
|                     |         |   |                              |    |        |           |
|                     |         |   |                              |    |        |           |
|                     |         |   |                              |    |        |           |