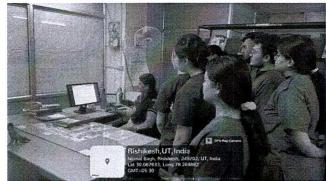

All'

Document Receiver's Signature

Convener's Signature

Activity Report

The library orientation programme was conducted for newly joined under graduates (I BDS) on 17/05/23 (Tuesday) at central library, SDCH. The programme was commenced with introduction speech by Dr.S.Karpagavalli, Chairperson, Library committee and entire library tour was done for the students. The students were shown the sections of textbooks, reading area, internet etc in the library.

Mrs.Shobha, Chief Librarian had explained about the rules and regulations, guidelines for book issue and all the facilities available in the central library. She also instructed the students for applying library membership card in order to issue books.