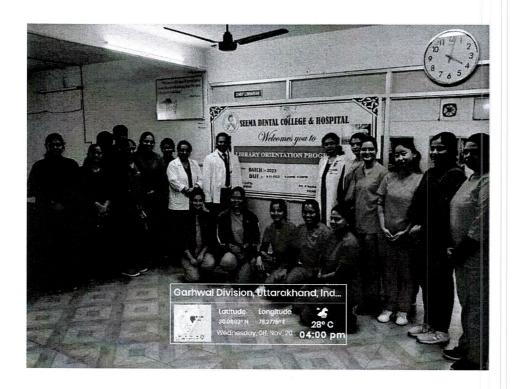

### Circular

This is to inform that there will be a library orientation programme for the 1<sup>st</sup> year BDS students of Batch 2023, regarding utilizing of library facilities. The orientation will be conducted in the central library on 17.10.2023, Tuesday, from 2:00 PM to 4:00 PM in two batches by Dr. S. Karpagavalli, Chairperson & Dr. Jyotsna Seth, Co-chairperson, Library committee and Chief Librarian Mrs. Shobha.

All the BDS I Year students, Batch 2023 should attend the orientation programme without fail.