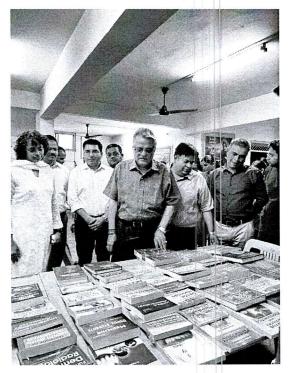

### Circular

This is to inform that there will be a library orientation programme for the 1<sup>st</sup> year BDS students of Batch 2023, regarding utilizing of library facilities. The orientation will be conducted in the central library on 17.10.2023, Tuesday, from 2:00 PM to 4:00 PM in two batches by Dr. S. Karpagavalli, Chairperson & Dr. Jyotsna Seth, Co-chairperson, Library committee and Chief Librarian Mrs. Shobha.

All the BDS I Year students, Batch 2023 should attend the orientation programme without fail.