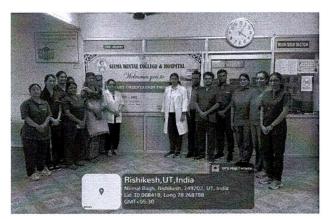

All'

Document Receiver's Signature

Convener's Signature

Activity Report

The library orientation programme was conducted for newly joined under graduates (I BDS) on 17/05/23 (Tuesday) at central library, SDCH. The programme was commenced with introduction speech by Dr.S.Karpagavalli, Chairperson, Library committee and entire library tour was done for the students. The students were shown the sections of textbooks, reading area, internet etc in the library.

Mrs.Shobha, Chief Librarian had explained about the rules and regulations, guidelines for book issue and all the facilities available in the central library. She also instructed the students for applying library membership card in order to issue books.

A total of students participated and 2 teaching faculties Dr.S.Karpagavalli and Dr.Jyotsna Seth and 1 Non-teaching faculty - Mrs.Shobha participated in the orientation programme.

| Participation Count | Faculty | 2 | Student                      | 45 | Total  | 47        |
|---------------------|---------|---|------------------------------|----|--------|-----------|
|                     |         |   | •                            |    | . In   | V         |
|                     |         |   |                              |    | by     |           |
|                     |         |   |                              |    | - CALC | OLLEGE    |
|                     |         |   |                              |    | 13     | (E)       |
|                     |         |   |                              |    | E PRI  | NCIPAL ]] |
|                     |         |   | and the second second second |    | 13     | 1.1       |
|                     |         |   |                              |    | XR     | RUNCEST   |
|                     |         |   |                              |    |        | 011111    |
|                     |         |   |                              |    |        |           |
|                     |         |   |                              |    |        |           |
|                     |         |   |                              |    |        |           |