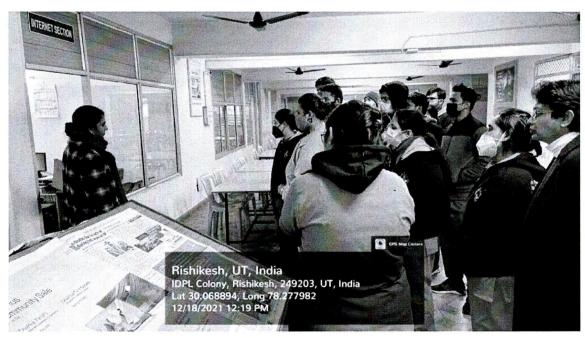

All'

Document Receiver's Signature

Convener's Signature

Activity Report

The library orientation programme was conducted for newly joined under graduates (I BDS) on 17/05/23 (Tuesday) at central library, SDCH. The programme was commenced with introduction speech by Dr.S.Karpagavalli, Chairperson, Library committee and entire library tour was done for the students. The students were shown the sections of textbooks, reading area, internet etc in the library.

Mrs.Shobha, Chief Librarian had explained about the rules and regulations, guidelines for book issue and all the facilities available in the central library. She also instructed the students for applying library membership card in order to issue books.