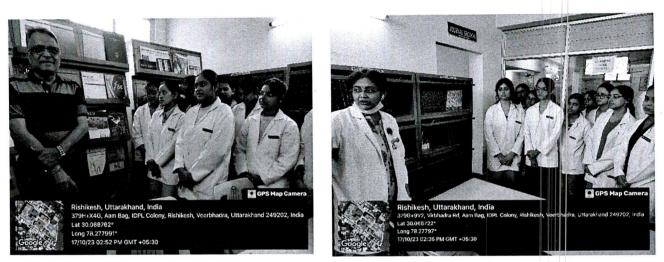

All'

Document Receiver's Signature

Convener's Signature

Activity Report

The library orientation programme was conducted for newly joined under graduates (I BDS) on 17/05/23 (Tuesday) at central library, SDCH. The programme was commenced with introduction speech by Dr.S.Karpagavalli, Chairperson, Library committee and entire library tour was done for the students. The students were shown the sections of textbooks, reading area, internet etc in the library.

Mrs.Shobha, Chief Librarian had explained about the rules and regulations, guidelines for book issue and all the facilities available in the central library. She also instructed the students for applying library membership card in order to issue books.