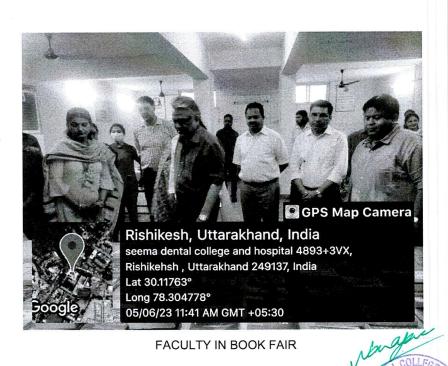

### Circular

This is to inform that there will be a library orientation programme for the 1<sup>st</sup> year BDS students of Batch 2023, regarding utilizing of library facilities. The orientation will be conducted in the central library on 17.10.2023, Tuesday, from 2:00 PM to 4:00 PM in two batches by Dr. S. Karpagavalli, Chairperson & Dr. Jyotsna Seth, Co-chairperson, Library committee and Chief Librarian Mrs. Shobha.

All the BDS I Year students, Batch 2023 should attend the orientation programme without fail.