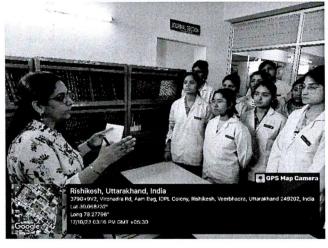

All'

Document Receiver's Signature

Convener's Signature

Activity Report

The library orientation programme was conducted for newly joined under graduates (I BDS) on 17/05/23 (Tuesday) at central library, SDCH. The programme was commenced with introduction speech by Dr.S.Karpagavalli, Chairperson, Library committee and entire library tour was done for the students. The students were shown the sections of textbooks, reading area, internet etc in the library.

Mrs.Shobha, Chief Librarian had explained about the rules and regulations, guidelines for book issue and all the facilities available in the central library. She also instructed the students for applying library membership card in order to issue books.