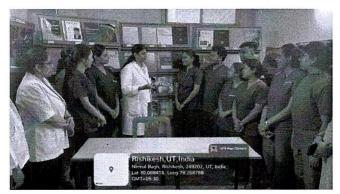

All'

Document Receiver's Signature

Convener's Signature

Activity Report

The library orientation programme was conducted for newly joined under graduates (I BDS) on 17/05/23 (Tuesday) at central library, SDCH. The programme was commenced with introduction speech by Dr.S.Karpagavalli, Chairperson, Library committee and entire library tour was done for the students. The students were shown the sections of textbooks, reading area, internet etc in the library.

Mrs.Shobha, Chief Librarian had explained about the rules and regulations, guidelines for book issue and all the facilities available in the central library. She also instructed the students for applying library membership card in order to issue books.

A total of students participated and 2 teaching faculties Dr.S.Karpagavalli and Dr.Jyotsna Seth and 1 Non-teaching faculty - Mrs.Shobha participated in the orientation programme.

| Participation Count | Faculty | 2 | Student                      | 45 | Total  | 47        |
|---------------------|---------|---|------------------------------|----|--------|-----------|
|                     |         |   | •                            |    | . In   | V         |
|                     |         |   |                              |    | by     |           |
|                     |         |   |                              |    | - CALC | OLLEGE    |
|                     |         |   |                              |    | 13     | (E)       |
|                     |         |   |                              |    | E PRI  | NCIPAL ]] |
|                     |         |   | and the second second second |    | 13     | 1.1       |
|                     |         |   |                              |    | XR     | RUNCEST   |
|                     |         |   |                              |    |        | 011111    |
|                     |         |   |                              |    |        |           |
|                     |         |   |                              |    |        |           |
|                     |         |   |                              |    |        |           |